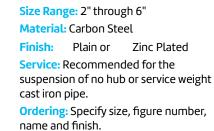

## Pipe Hangers & Supports

MJ Hanger **Fig. 250** 

| Fig. 250: Dimensions (in) • Loads (lbs) |       |      |      |       |      |          |
|-----------------------------------------|-------|------|------|-------|------|----------|
| Size                                    | ØΑ    | ØD   | В    | С     | E    | Max Load |
| 2                                       | 0.406 | 2.95 | 1.93 | 4.88  | 4.50 | 200      |
| 3                                       | 0.406 | 3.78 | 2.22 | 6.00  | 4.75 | 200      |
| 4                                       | 0.406 | 4.71 | 1.99 | 6.70  | 5.12 | 200      |
| 6                                       | 0.488 | 6.89 | 4.11 | 11.00 | 6.75 | 200      |