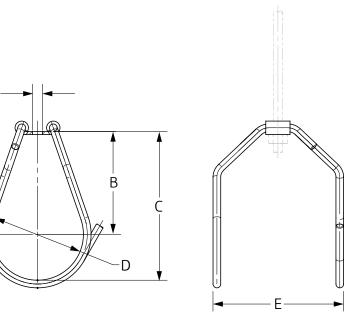

## Pipe Hangers & Supports

MJ Hanger **Fig. 250** 

| Fig. 250: Dimensions (in) • Loads (lbs) |       |      |      |       |      |          |
|-----------------------------------------|-------|------|------|-------|------|----------|
| Size                                    | ØΑ    | ØD   | В    | С     | E    | Max Load |
| 2                                       | 0.406 | 2.95 | 1.93 | 4.88  | 4.50 | 200      |
| 3                                       | 0.406 | 3.78 | 2.22 | 6.00  | 4.75 | 200      |
| 4                                       | 0.406 | 4.71 | 1.99 | 6.70  | 5.12 | 200      |
| 6                                       | 0.488 | 6.89 | 4.11 | 11.00 | 6.75 | 200      |