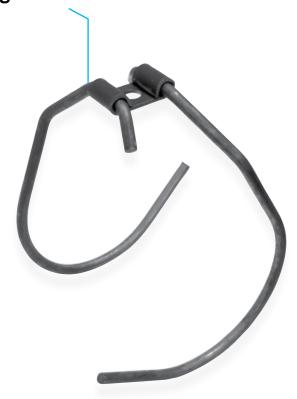

## Pipe Hangers & Supports

MJ Hanger **Fig. 250** 

| Fig. 250: Dimensions (in) • Loads (lbs) |       |      |      |       |      |          |
|-----------------------------------------|-------|------|------|-------|------|----------|
| Size                                    | ØΑ    | ØD   | В    | С     | E    | Max Load |
| 2                                       | 0.406 | 2.95 | 1.93 | 4.88  | 4.50 | 200      |
| 3                                       | 0.406 | 3.78 | 2.22 | 6.00  | 4.75 | 200      |
| 4                                       | 0.406 | 4.71 | 1.99 | 6.70  | 5.12 | 200      |
| 6                                       | 0.488 | 6.89 | 4.11 | 11.00 | 6.75 | 200      |